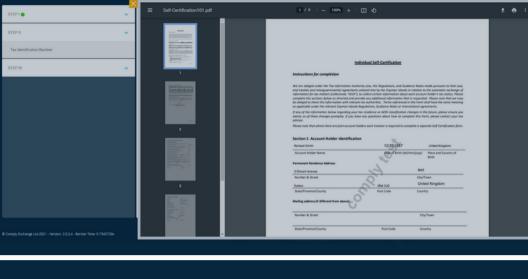

### E-FORMS

Our E-Forms solution eliminates the need for multiple form solicitation requests by providing a streamlined 'Dual Certification' process for collecting both U.S. Withholding Certificates and CRS Self Certifications in a single, easy-to-follow submission.

## CUSTOMIZABLE RULE SET

We have a comprehensive and customizable rule set which automatically runs against Forms W-8, W-9, and Self-Certifications to determine their validity with ease.