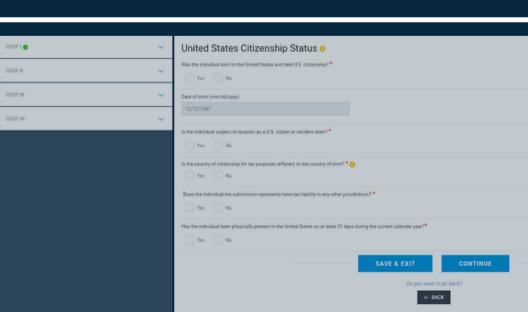

## **SELF-CERTIFICATIONS**

Have your own custom CRS form? No problem!

The Comply package contains a custom Self-Certification form creator. Simply add and remove fields to match your companies chosen CRS form as needed.