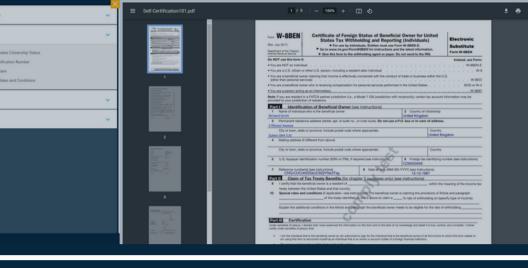

### E-FORMS

Our E-Forms solution eliminates the need for multiple form solicitation requests by providing a streamlined 'Dual Certification' process for collecting both U.S. Withholding Certificates and CRS Self Certifications in a single, easy-to-follow submission.

## CUSTOMIZABLE RULE SET

We have a comprehensive and customizable rule set which automatically runs against Forms W-8, W-9, and Self-Certifications to determine their validity with ease.