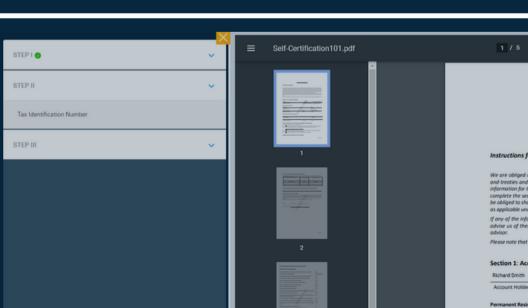

### E-FORMS

Our E-Forms solution eliminates the need for multiple form solicitation requests by providing a streamlined 'Dual Certification' process for collecting both U.S. Withholding Certificates and CRS Self Certifications in a single, easy-to-follow submission.

## **SELF-CERTIFICATIONS**

Have your own custom CRS form? No problem!

The Comply package contains a custom Self-Certification form creator. Simply add and remove fields to match your companies chosen CRS form as needed.