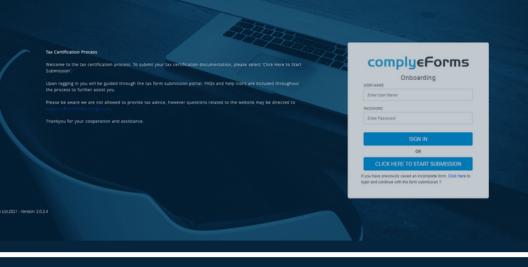

### E-FORMS

Our E-Forms solution eliminates the need for multiple form solicitation requests by providing a streamlined 'Dual Certification' process for collecting both U.S. Withholding Certificates and CRS Self Certifications in a single, easy-to-follow submission.