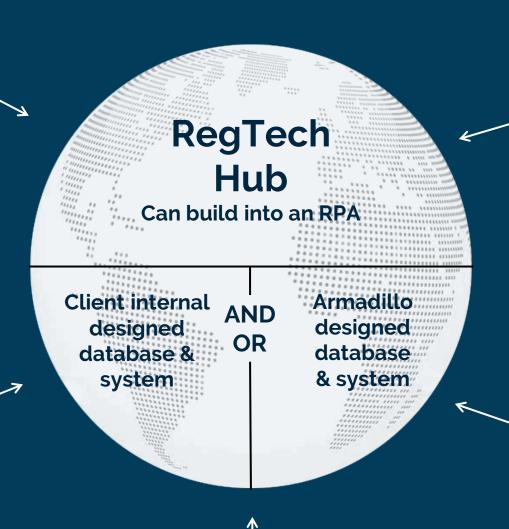

#### RegTech:

Combining data from a vast amount of sources into a platform, with automation and workflows, allows us to produce high-quality compliance solutions. We have developed a trusted network with an extensive database of companies and can provide documents and information from all jurisdictions worldwide.

Accessibility of data, documents and workflows (incl. RPA) also available via API or we can build mobile and desktop solutions

Our detailed usage and billing reports also provide compliance audit trails for inspections\*